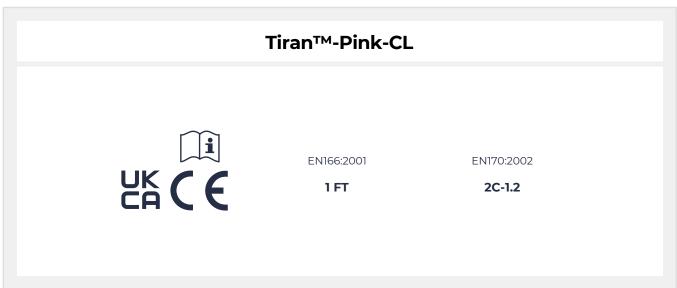

Is in conformity with Regulation 2016/425 on personal protective equipment, as amended to apply in GB and satisfies the essential health and safety requirements, as a **Category II** product. When examined, the product was in conformity with the designated standard(s): **EN166:2001, EN170:2002**.

Compliance with UKCA is demonstrated through conformity with the applicable health and safety requirements of Annex II of the PPE Regulation (EU) 2016/425 and subsequent EU Type Examination under certificate number: **CE 720186** Issued by the Notified Body: **BSI Group The Netherlands B.V.. John M. Keynesplein 9, 1066 EP Amsterdam, Netherlands** Notified body number: **2797** 